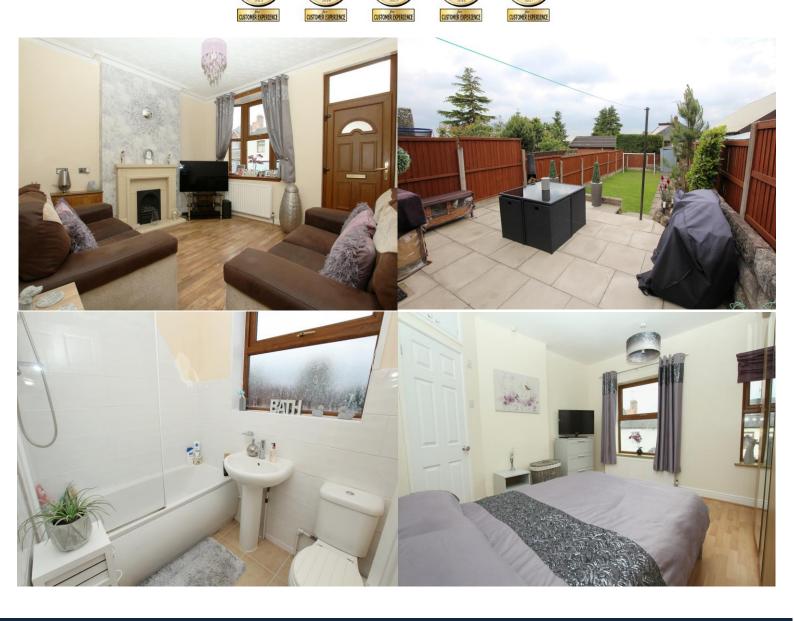

#### LOUNGE 12' 8" x 12' (3.86m x 3.66m)

'Living Flame' gas fire set in an attractive stone surround. Quality laminate flooring. Panel radiator. Coving to the ceiling with ceiling light point. Door allowing access into the lounge. uPVC double glazed bow window towards the front elevation. uPVC double glazed door allowing access from the front.

# **REAR ELEVATION**

The rear has a good size flagged patio. Step down to a generous lawned garden with flagged step-stones allowing access to the head of the garden. Timber fencing & conifer hedging forms the boundaries. Timber shed and greenhouse to the head of the garden. Small rockery area with flower beds. Garden enjoys the majority of the all-day sun.

#### BATHROOM 6' 10" x 5' 4" (2.08m x 1.63m)

Three piece 'white' suite comprising of low level w.c. Pedestal wash hand basin with chrome coloured mixer tap. Panel bath with electric 'Triton' shower over. Attractive part tiled walls. Glazed shower screen. Tiled floor. Panel radiator. Ceiling light point. uPVC double glazed frosted window to the rear.