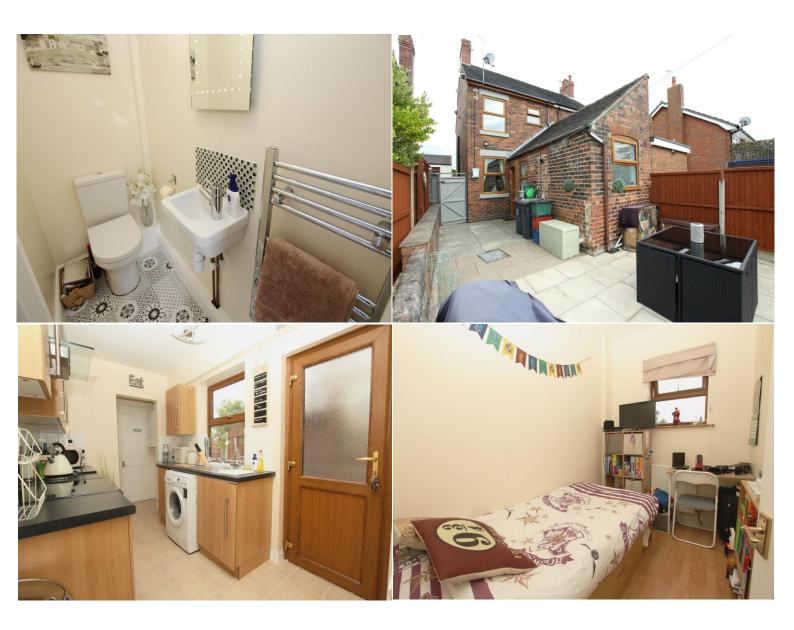

#### **EN-SUITE W.C.**

Comprising of a low level w.c. Wash hand basin with tiled splash back. Chrome colored heated towel rail.

# **REAR ELEVATION**

The rear has a good size flagged patio. Step down to a generous lawned garden with flagged step-stones allowing access to the head of the garden. Timber fencing & conifer hedging forms the boundaries. Timber shed and greenhouse to the head of the garden. Small rockery area with flower beds. Garden enjoys the majority of the all-day sun.

#### **KITCHEN** 10' 10" x 6' 10" (3.3m x 2.08m)

Modern selection of fitted eye and base level units, base units having attractive work surfaces over and tiled splash backs. Various power points over the work surfaces. Stainless steel sink unit with drainer and mixer tap. Space for slide in electric cooker with stainless steel circulator fan/light above. Good selection of drawer and cupboard space. Plumbing and space for an automatic washing machine. Attractive tiled floor. Panel radiator. uPVC double glazed window and door towards the side elevation. Archway to inner hallway which has space for fridge/freezer. New wall mounted (Worcester) gas combination central heating boiler. Door allowing access to the bathroom.

# BEDROOM THREE 9'2" x 6'2" (2.79m x 1.88m)

Timber effect laminate floor. Panel radiator. Low level power point. Ceiling light point. uPVC double glazed window allowing pleasant views of the rear garden.