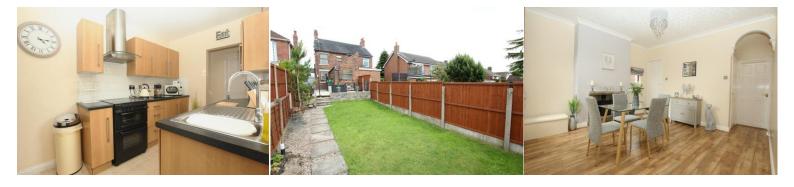

#### **KITCHEN** 10' 10" x 6' 10" (3.3m x 2.08m)

Modern selection of fitted eye and base level units, base units having attractive work surfaces over and tiled splash backs. Various power points over the work surfaces. Stainless steel sink unit with drainer and mixer tap. Space for slide in electric cooker with stainless steel circulator fan/light above. Good selection of drawer and cupboard space. Plumbing and space for an automatic washing machine. Attractive tiled floor. Panel radiator. uPVC double glazed window and door towards the side elevation. Archway to inner hallway which has space for fridge/freezer. New wall mounted (Worcester) gas combination central heating boiler. Door allowing access to the bathroom.

# **REAR ELEVATION**

The rear has a good size flagged patio. Step down to a generous lawned garden with flagged step-stones allowing access to the head of the garden. Timber fencing & conifer hedging forms the boundaries. Timber shed and greenhouse to the head of the garden. Small rockery area with flower beds. Garden enjoys the majority of the all-day sun.

## **DINING ROOM** 12'8" x 12'6" (3.86m x 3.81m)

Multi fuel burner with stone surround. Television point. Quality laminate flooring. Panel radiator. Door allowing access to the stairwell to the first floor. Coving to the ceiling with ceiling light point. Door to under stairs storage cupboard with power, light and shelving. Archway leading into the kitchen. uPVC double glazed windows to both side and rear elevations.