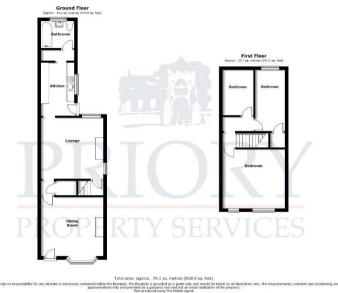

#### LOUNGE 12' 8" x 12' (3.86m x 3.66m)

'Living Flame' gas fire set in an attractive stone surround. Quality laminate flooring. Panel radiator. Coving to the ceiling with ceiling light point. Door allowing access into the lounge. uPVC double glazed bow window towards the front elevation. uPVC double glazed door allowing access from the front.

## **DINING ROOM** 12'8" x 12'6" (3.86m x 3.81m)

Multi fuel burner with stone surround. Television point. Quality laminate flooring. Panel radiator. Door allowing access to the stairwell to the first floor. Coving to the ceiling with ceiling light point. Door to under stairs storage cupboard with power, light and shelving. Archway leading into the kitchen. uPVC double glazed windows to both side and rear elevations.

#### **KITCHEN** 10' 10" x 6' 10" (3.3m x 2.08m)

Modern selection of fitted eye and base level units, base units having attractive work surfaces over and tiled splash backs. Various power points over the work surfaces. Stainless steel sink unit with drainer and mixer tap. Space for slide in electric cooker with stainless steel circulator fan/light above. Good selection of drawer and cupboard space. Plumbing and space for an automatic washing machine. Attractive tiled floor. Panel radiator. uPVC double glazed window and door towards the side elevation. Archway to inner hallway which has space for fridge/freezer. New wall mounted (Worcester) gas combination central heating boiler. Door allowing access to the bathroom.

#### BATHROOM 6' 10" x 5' 4" (2.08m x 1.63m)

Three piece 'white' suite comprising of low level w.c. Pedestal wash hand basin with chrome coloured mixer tap. Panel bath with electric 'Triton' shower over. Attractive part tiled walls. Glazed shower screen. Tiled floor. Panel radiator. Ceiling light point. uPVC double glazed frosted window to the rear.

#### LANDING

Stairs to the ground floor. Loft access point. Doors to principal rooms.

## BEDROOM ONE 12'8" x 12'0" (3.86m x 3.66m)

Timber effect laminate floor. Panel radiator. Low level power point. Ceiling light point. Two uPVC double glazed windows to the front elevation. En-Suite W.C.

#### **EN-SUITE W.C.**

Comprising of a low level w.c. Wash hand basin with tiled splash back. Chrome colored heated towel rail.

## **BEDROOM TWO** 12' 6" x 6' 2" (3.81m x 1.88m)

Timber effect laminate floor. Panel radiator. Low level power point. Ceiling light point. uPVC double glazed window allowing pleasant views of the rear garden.

# BEDROOM THREE 9'2" x 6'2" (2.79m x 1.88m)

Timber effect laminate floor. Panel radiator. Low level power point. Ceiling light point. uPVC double glazed window allowing pleasant views of the rear garden.