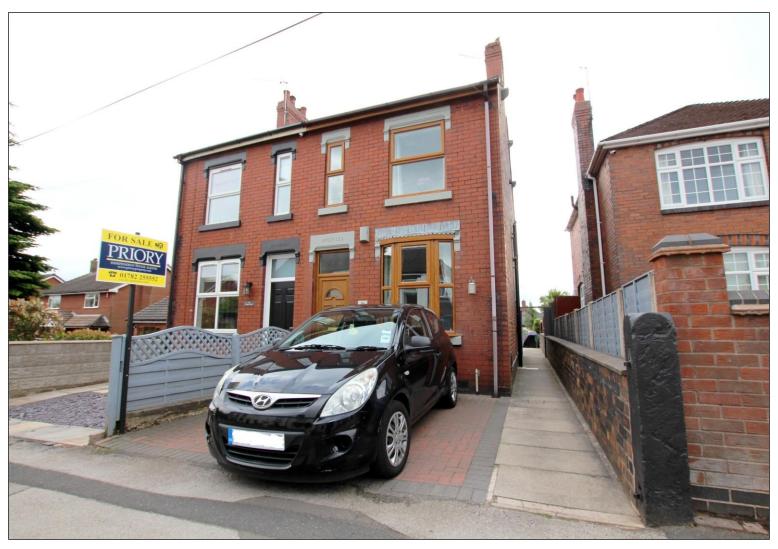

3 Bedrooms. Traditional Semi Detached Home Well Presented Throughout. Lounge & Separate Dining Room. Modern Fitted Kitchen. Ground Floor Bathroom + Master Bed With En- Suite W.C. uPVC D/G & Gas Combi C.H. Boiler. Pleasant Garden.

#### EXTERNALLY

The property is approached via a flagged pathway that continues down towards the side allowing easy gated access to the rear. Smart block paving to the front with easy access to the front elevation.